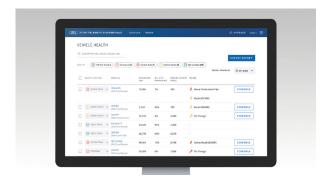

#### **Vehicle Health Data**

Monitor the health of individual vehicles in your fleet to help plan more effectively and minimise downtime. From manufacturer diagnostic codes with suggested actions and recall information, to customised maintenance schedules based on oil life, engine hours, time and mileage.

#### **FORDLiive**

Ford Telematics Essentials links you into FORDLiive. Once subscribed, your Ford Authorised Repairer can access your connected vehicle health data. So, if there's a problem, they can identify it and plan any required work before your vehicle reaches the workshop.